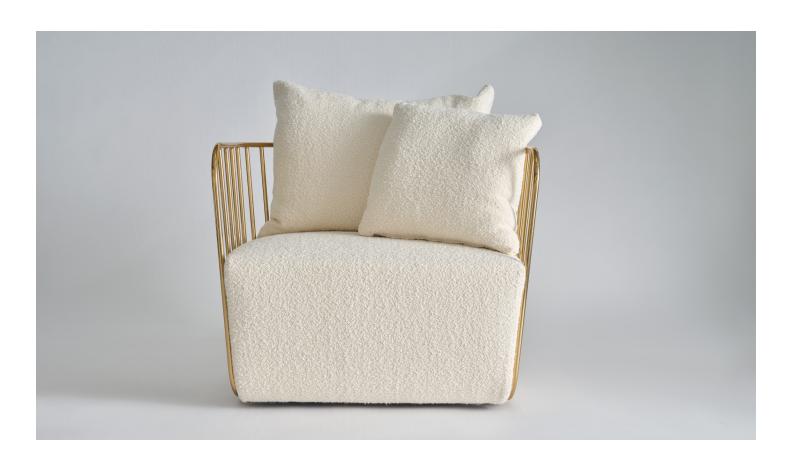

## **PRODUCT**

The Bride's Veil Lounge Chair and Love's unique language is meant as a graceful alternative to the archetypal upholstered armchair. The strikingly elegant metal base is available in smoked brass, polished chrome, burnt copper, or powder coat finishes, and encloses a fully upholstered seat and loose down back pillow for added comfort. At every angle, these chairs and loveseats offer a visual treat.

## **SPECIFICATIONS**

Solid steel bar available in a smoked brass, polished chrome, burnt copper, or powder coat finish with upholstery and pillows. Powder coat finishes are available in custom colors. May be specified with or without swivel base. Upholstery may be sourced COM, COL, or suggested fabrics and leather. (COM requirements = 3.5 yards).