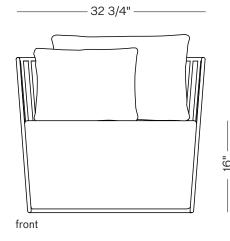

Veil Lounge Chair and Love's unique language is meant as a graceful alternative to the archetypal upholstered armchair. The strikingly elegant metal base is available in smoked brass, polished chrome, burnt copper, or powder coat finishes, and encloses a fully upholstered seat and loose down back pillow for added comfort. At every angle, these chairs and loveseats offer a visual treat.

## **SPECIFICATIONS**

Solid steel bar available in a smoked brass, polished chrome, burnt copper, or powder coat finish with upholstery and pillows. Powder coat finishes are available in custom colors. May be specified with or without swivel base. Upholstery may be sourced COM, COL, or suggested fabrics and leather. (COM requirements = 3.5 yards).

## TOTAL DIMENSIONS

Chair:

W 32 3/4" D 29 1/2" H 27"