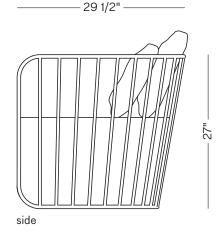

il Lounge Chair and Love's unique language is meant as a graceful alternative to the archetypal upholstered armchair. The strikingly elegant metal base is available in smoked brass, polished chrome, burnt copper, or powder coat finishes, and encloses a fully upholstered seat and loose down back pillow for added comfort. At every angle, these chairs and loveseats offer a visual treat.

## **SPECIFICATIONS**

Solid steel bar available in a smoked brass, polished chrome, burnt copper, or powder coat finish with upholstery and pillows. Powder coat finishes are available in custom colors. May be specified with or without swivel base. Upholstery may be sourced COM, COL, or suggested fabrics and leather. (COM requirements = 3.5 yards).

## TOTAL DIMENSIONS

Chair:

W 32 3/4" D 29 1/2" H 27"